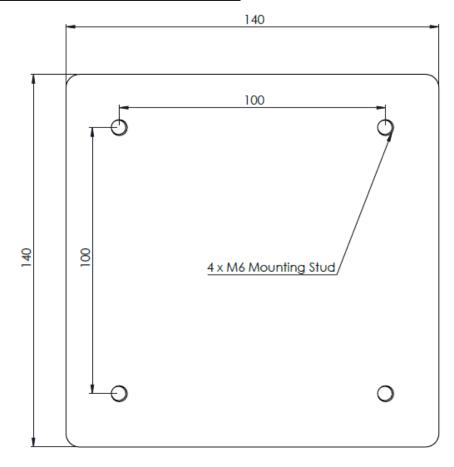

## Specifications:

| Dimensions<br>(L x W x D) | 140 x 140 x 1.6 mm<br>140 x 140 x 3.0 mm (incl. double sided tape) |  |  |  |  |
|---------------------------|--------------------------------------------------------------------|--|--|--|--|
|                           | 5.5 x 5.5 x 0.06"<br>5.5 x 5.5 x 0.12" (incl. double sided tape)   |  |  |  |  |
| Stud Spacing              | 100 x 100 mm                                                       |  |  |  |  |
| Stud size                 | M4 and M6                                                          |  |  |  |  |
| Part Number               | M4 71943<br>M6 71757                                               |  |  |  |  |

## **Mechanical drawing for M6 studs**

| UNLESS OTHERWISE SPECIFIED:  DIMENSIONS ARE IN mm TOLERANCES: FRACTIONAL ± TWO PLACE DECIMAL ± THREE PLACE DECIMAL ± THREE PLACE DECIMAL ± THREE PLACE DECIMAL THREE DECIMAL THREE PLACE DECIMAL THREE DECIMAL THREE PLACE DECIMAL THREE DECIMAL THREE PLACE DECIMAL THREE DECIMAL THREE DECIMAL THREE PLACE DECIMAL THREE DECIMAL THREE DECIMAL THREE PLACE DECIMAL THREE DEC | Universal Mounting Brac         |      |          |  | ack  | et      |
|--------------------------------------------------------------------------------------------------------------------------------------------------------------------------------------------------------------------------------------------------------------------------------------------------------------------------------------------------------------------------------------------------------------------------------------------------------------------------------------------------------------------------------------------------------------------------------------------------------------------------------------------------------------------------------------------------------------------------------------------------------------------------------------------------------------------------------------------------------------------------------------------------------------------------------------------------------------------------------------------------------------------------------------------------------------------------------------------------------------------------------------------------------------------------------------------------------------------------------------------------------------------------------------------------------------------------------------------------------------------------------------------------------------------------------------------------------------------------------------------------------------------------------------------------------------------------------------------------------------------------------------------------------------------------------------------------------------------------------------------------------------------------------------------------------------------------------------------------------------------------------------------------------------------------------------------------------------------------------------------------------------------------------------------------------------------------------------------------------------------------------|---------------------------------|------|----------|--|------|---------|
| MATERIAL                                                                                                                                                                                                                                                                                                                                                                                                                                                                                                                                                                                                                                                                                                                                                                                                                                                                                                                                                                                                                                                                                                                                                                                                                                                                                                                                                                                                                                                                                                                                                                                                                                                                                                                                                                                                                                                                                                                                                                                                                                                                                                                       | SIZE                            | DWG. | DWG. NO. |  |      |         |
| FINISH                                                                                                                                                                                                                                                                                                                                                                                                                                                                                                                                                                                                                                                                                                                                                                                                                                                                                                                                                                                                                                                                                                                                                                                                                                                                                                                                                                                                                                                                                                                                                                                                                                                                                                                                                                                                                                                                                                                                                                                                                                                                                                                         | A3                              |      |          |  |      | В       |
| DO NOT SCALE DRAWING                                                                                                                                                                                                                                                                                                                                                                                                                                                                                                                                                                                                                                                                                                                                                                                                                                                                                                                                                                                                                                                                                                                                                                                                                                                                                                                                                                                                                                                                                                                                                                                                                                                                                                                                                                                                                                                                                                                                                                                                                                                                                                           | \$CALE: 1:1 Robby Lopez WEIGHT: |      |          |  | SHEE | T1 OF 1 |