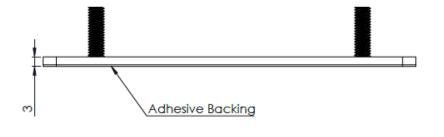

These brackets have been designed with installation simplicity in mind and cater for both interior and exterior mounting requirements under all environmental conditions.

It is easy to install with industry tested double-sided tape (supplied) and will be delivered including all nuts

and bolts needed.

## Specifications:

| Dimensions<br>(L x W x D) | 140 x 140 x 1.6 mm<br>140 x 140 x 3.0 mm (incl. double sided tape) |  |  |  |  |
|---------------------------|--------------------------------------------------------------------|--|--|--|--|
|                           | 5.5 x 5.5 x 0.06"<br>5.5 x 5.5 x 0.12" (incl. double sided tape)   |  |  |  |  |
| Stud Spacing              | 100 x 100 mm                                                       |  |  |  |  |
| Stud size                 | M4 and M6                                                          |  |  |  |  |
| Part Number               | M4 71943<br>M6 71757                                               |  |  |  |  |