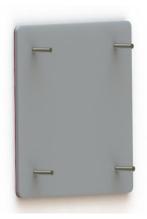

## UNIVERSAL MOUNTING PLATE Available with M4 and M6 studs

High quality aluminum Mounting Plate

Available with M6 and M4 studs

Our new Universal Mounting Bracket with industry standard VESA mount complement the SlimLine range of UHF Antennas, making them easy to install anywhere!

These brackets have been designed with installation simplicity in mind and cater for both interior and exterior mounting requirements under all environmental conditions.

It is easy to install with industry tested double-sided tape (supplied) and will be delivered including all nuts