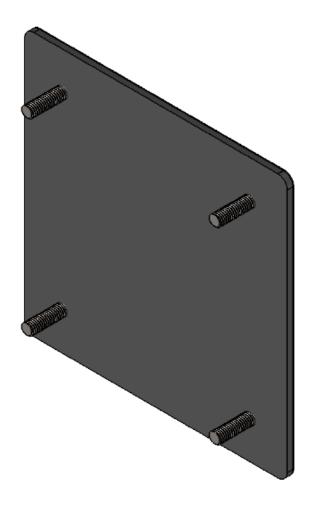

## UNIVERSAL MOUNTING PLATE Available with M4 and M6 studs

High quality aluminum Mounting Plate

Available with M6 and M4 studs

Our new Universal Mounting Bracket with industry standard VESA mount complement the SlimLine range of UHF Antennas, making them easy to install anywhere!

## Specifications:

| Dimensions<br>(L x W x D) | 140 x 140 x 1.6 mm<br>140 x 140 x 3.0 mm (incl. double sided tape) |  |  |  |  |
|---------------------------|--------------------------------------------------------------------|--|--|--|--|
|                           | 5.5 x 5.5 x 0.06"<br>5.5 x 5.5 x 0.12" (incl. double sided tape)   |  |  |  |  |
| Stud Spacing              | 100 x 100 mm                                                       |  |  |  |  |
| Stud size                 | M4 and M6                                                          |  |  |  |  |
| Part Number               | M4 71943<br>M6 71757                                               |  |  |  |  |