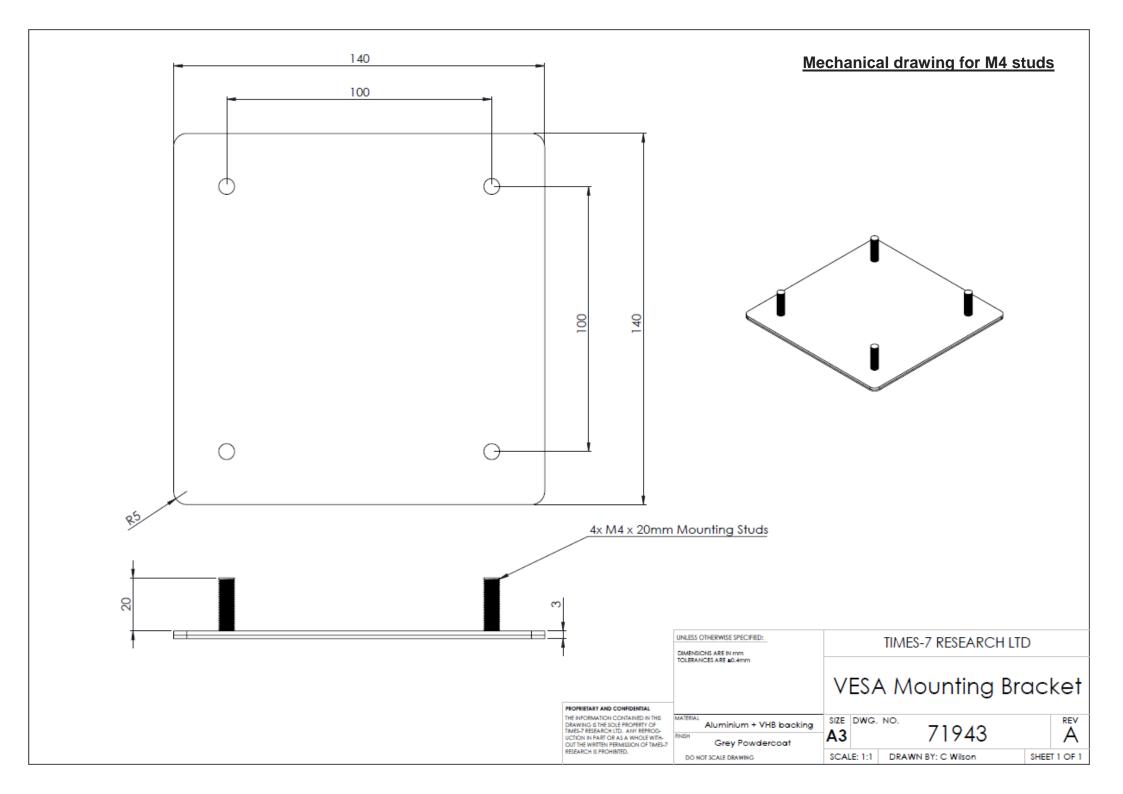

## UNIVERSAL MOUNTING PLATE Available with M4 and M6 studs

High quality aluminum Mounting Plate

Available with M6 and M4 studs

Our new Universal Mounting Bracket with industry standard VESA mount complement the SlimLine range of UHF Antennas, making them easy to install anywhere!

## Specifications:

| Dimensions<br>(L x W x D) | 140 x 140 x 1.6 mm<br>140 x 140 x 3.0 mm (incl. double sided tape) |  |  |  |  |
|---------------------------|--------------------------------------------------------------------|--|--|--|--|
|                           | 5.5 x 5.5 x 0.06"<br>5.5 x 5.5 x 0.12" (incl. double sided tape)   |  |  |  |  |
| Stud Spacing              | 100 x 100 mm                                                       |  |  |  |  |
| Stud size                 | M4 and M6                                                          |  |  |  |  |
| Part Number               | M4 71943<br>M6 71757                                               |  |  |  |  |